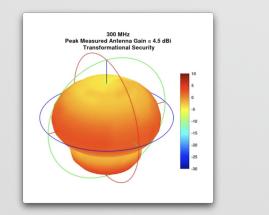

## **SPECIFICATIONS**

| Frequency coverage<br>(dependent on connector) | 100 MHz - 26.5 GHz (SMA)<br>100 MHz - 50 GHz (K) |
|------------------------------------------------|--------------------------------------------------|
| Hard panel dimensions                          | 12 × 16 × 0.5 in, approx.                        |
| Flex antenna dimensions                        | 11 × 14 in, approx.                              |